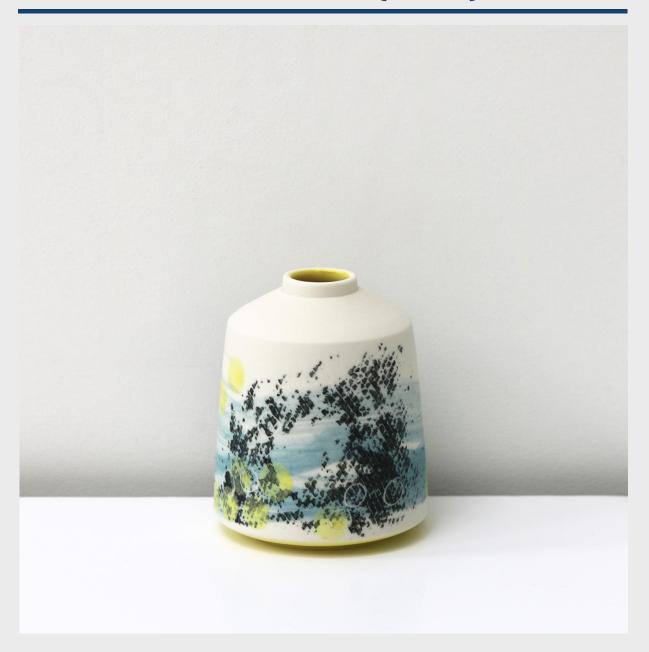

### **PORCELAIN, BOTTLE 2 (SOLD)**

Bottle 2  $13 \times 8 cm \ (H \times W), Wheel thrown porcelain with slip decoration.$  Glazed interior; unglazed, polished exterior. £70 (UK P&P £6)