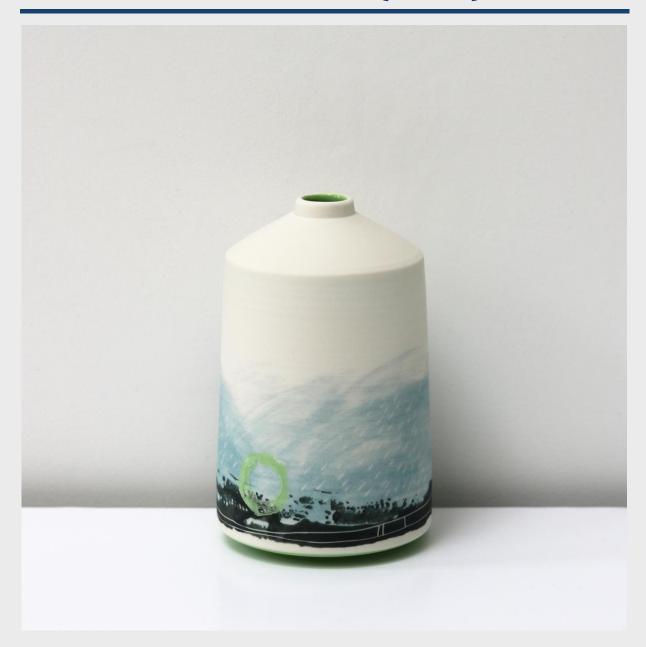

#### **PORCELAIN, BOTTLE 3**

Bottle 3  $11\ x\ 6.5cm\ (H\ x\ W), Wheel thrown porcelain with slip decoration.$  Glazed interior; unglazed, polished exterior. £65 (UK P&P £6)