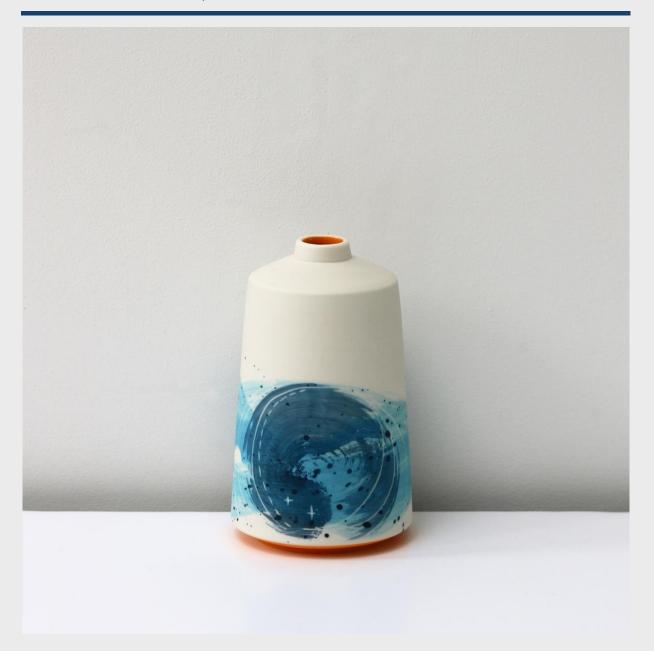

# **PORCELAIN, BOTTLE 4 (SOLD)**

Bottle 4  $9.5 \times 8.5 cm \ (H \times W), Wheel thrown porcelain with slip decoration.$  Glazed interior; unglazed, polished exterior.

£65 (UK P&P £6)