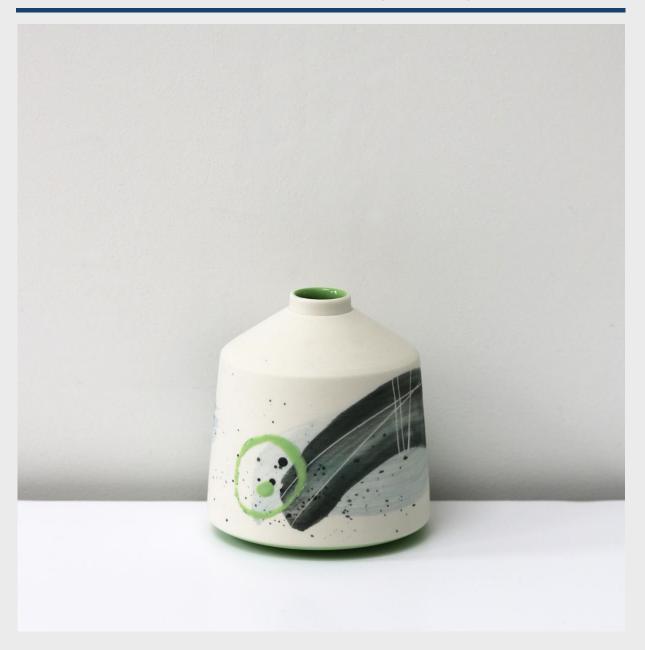

#### **PORCELAIN, BOTTLE 1**

Bottle 1 21 x 9cm (H x W), Wheel thrown porcelain with slip decoration. Glazed interior; unglazed, polished exterior. £100 (UK P&P £8)