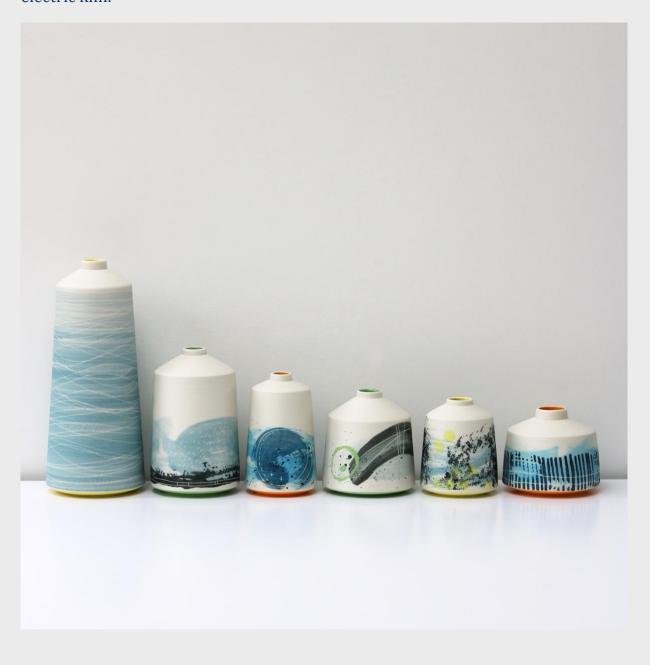

#### JULIETMACLEOD@GMAIL.COM

Tel: 01224 733294

www.julietmacleod.com

Contemporary wheel-thrown porcelain, inspired by the coast. Decorated with handmade tools made from shoreline ephemera and fired in an electric kiln.

#### **PORCELAIN, BOTTLE 1**

Bottle 1 21 x 9cm (H x W), Wheel thrown porcelain with slip decoration. Glazed interior; unglazed, polished exterior. £100 (UK P&P £8)

### **PORCELAIN, BOTTLE 2 (SOLD)**

Bottle 2  $13 \times 8 cm \ (H \times W), Wheel thrown porcelain with slip decoration.$  Glazed interior; unglazed, polished exterior. £70 (UK P&P £6)

#### **PORCELAIN, BOTTLE 3**

Bottle 3  $11\ x\ 6.5cm\ (H\ x\ W), Wheel thrown porcelain with slip decoration.$  Glazed interior; unglazed, polished exterior. £65 (UK P&P £6)

# **PORCELAIN, BOTTLE 4 (SOLD)**

Bottle 4  $9.5 \times 8.5 cm \ (H \times W), Wheel thrown porcelain with slip decoration.$  Glazed interior; unglazed, polished exterior.

£65 (UK P&P £6)

# **PORCELAIN, BOTTLE 5 (SOLD)**

Bottle 5  $9 \times 7 \text{cm}$  (H x W), Wheel thrown porcelain with slip decoration. Glazed interior; unglazed, polished exterior.

£55 (UK P&P £6)

#### PORCELAIN, BOTTLE 6

**Bottle 6** 

 $8 \times 8.5 \text{cm}$  (H x W), Wheel thrown porcelain with slip decoration. Glazed interior; unglazed, polished exterior.

£60 (UK P&P £6)