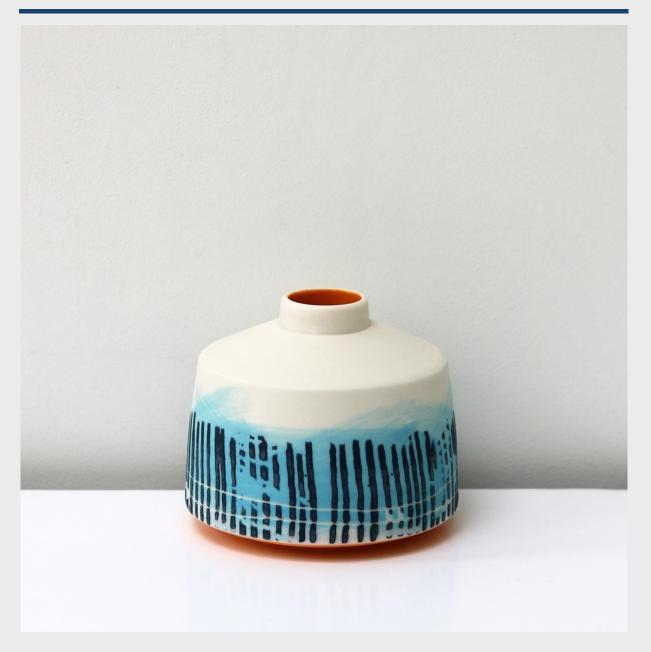

#### **PORCELAIN, BOTTLE 3**

Bottle 3  $11\ x\ 6.5cm\ (H\ x\ W), Wheel thrown porcelain with slip decoration.$  Glazed interior; unglazed, polished exterior. £65 (UK P&P £6)