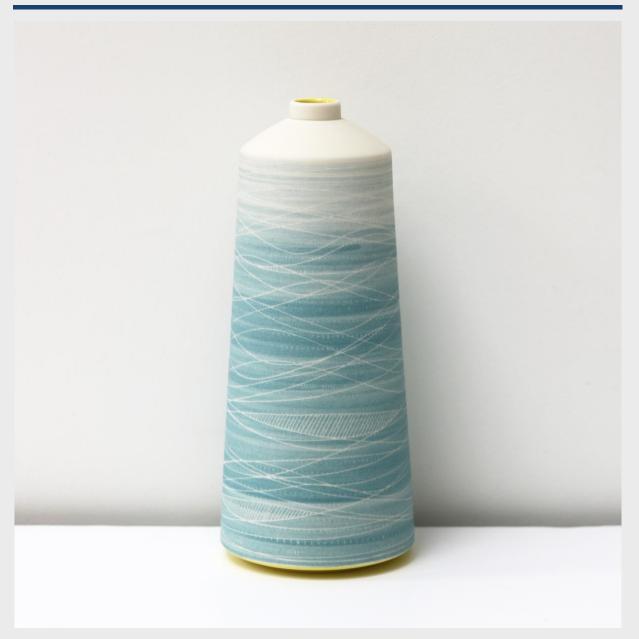

#### **PORCELAIN, BOTTLE 1**

Bottle 1 21 x 9cm (H x W), Wheel thrown porcelain with slip decoration. Glazed interior; unglazed, polished exterior. £100 (UK P&P £8)